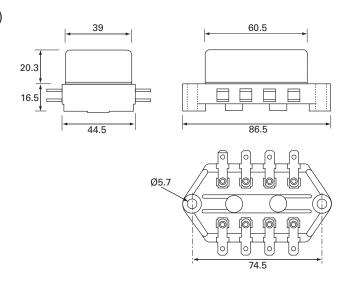

## Technical Drawing (not to scale)

## **Specification**

Type Surface mounting fuse box

Application 12 and 24 volt

Terminals Brass, 17.5A lucar blade, 6.3mm

Fuse retaining clips Coppe

Fuses 29 to 32mm x 6.3mm flat ended glass fuses

Dimensions See diagram