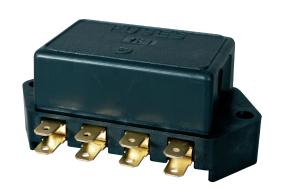

## Part No. 0-237-07

Fuse box, 4 way, for 29mm glass fuses with storage for 2 spare fuses. Surface mounting, 6.3mm blade terminals. Supplied without fuses. Replaces 7FJ, 37420 and 37552.